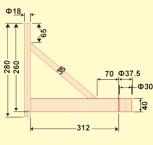

## **Specifications & Selection**

\*All Dimensions are in (mm)

## Swinging Arm Type Fire Hose Reels

| Manual        | Automatic         |            |
|---------------|-------------------|------------|
| SF 30 SA - 25 | SF 30 A - SA - 25 | $\bigcirc$ |

\$\Phi\_\$\Phi\_\$30\$ Swinging Arm Fire Hose Reels are designed for mounting on
\$\Phi\_\$\Phi\_\$30\$ flat walls, where access is limited in a recessed cabinet or any riser shaft. Maximum swinging angle if wall mounted is 180°.
\$\Phi\_\$\$ Hose reel diameter is 580mm and hose length is 30m.