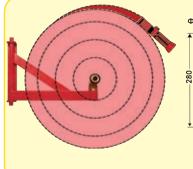

## **Product Specifications**

- The Fire Hose Reels are designed and manufactured as per BS EN671 – 1.
- Hose reel discs are made of 1.2mm Cold Rolled Steel Sheet, painted with electrostatic powder coating and oven baked at 180°C to 200°C.
- Hose reel side plates are protected with a polyester powder coating that complies to salt spray test requirement.
- Hose reel drum has formation of hydraulically pressed ribs to give extra strength and to avoid twisting.
- The outer edges are rolled over to give a safe handling edge on the outer rims and better appearance.
- Automatic fire hose reels are available with an internal valve built into the hose reel unit which opens within 3 revolutions of the hose reel as the hose is pulled out and closes when the hose is wound back to the reel.

## **Specifications & Selection**

\*All Dimensions are in (mm)