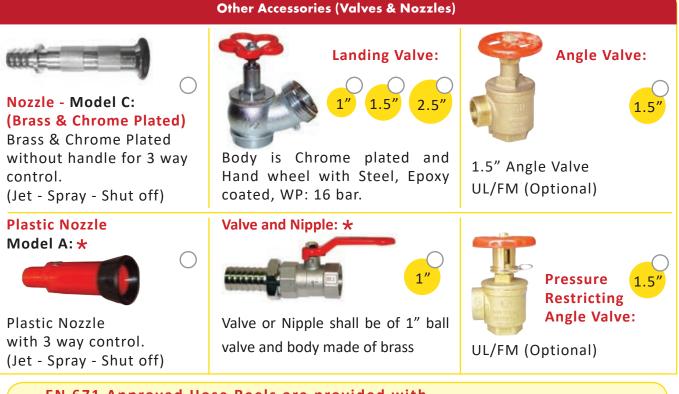

EN 671 Approved Hose Reels are provided with
\* Plastic Nozzle (Model A) and 1" Ball Valve & Nipple.

شركة المصنع السعودي لأجهزة الإطفاء SAUDI FACTORY FOR FIRE EQUIPMENT Co.

M62999

Ս

CABINETS

ERMO-AC System