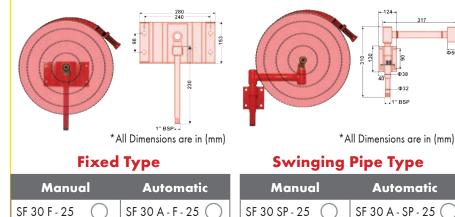

## **Specifications & Selection**

\*All Dimensions are in (mm)

## Available upon customer requirement:

Fixed Type Fire Hose Reels are specially designed for easy mounting on a flat wall and easy accessibility.

Swinging Pipe Fire Hose Reels are designed for mounting on flat wall where access is limited in a recessed cabinet or any riser shaft. Maximum swinging angle if wall mounted is 180°. Hose reel diameter is 580mm and hose length is 30m.

EN 671 Approved Hose Reels are provided with
\* Plastic Nozzle (Model A) and 1" Ball Valve & Nipple.

شركة المصنع السعودي لأجهزة الإطفاء SAUDI FACTORY FOR FIRE EQUIPMENT Co.

M62999

Ս

CABINETS

ERMO-AC System