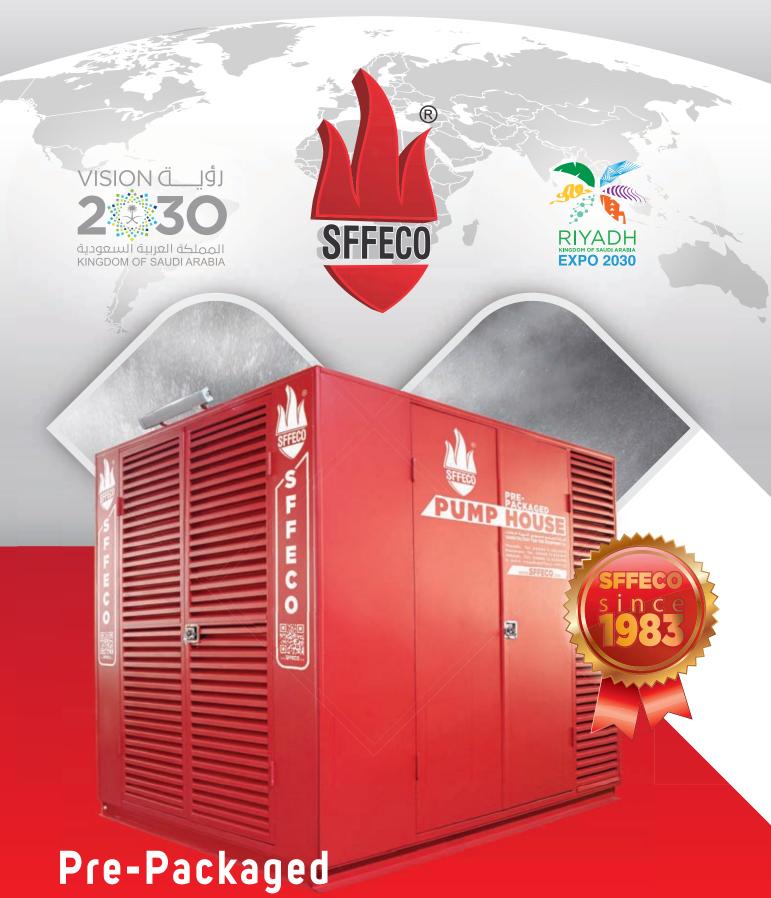

# Pump House

Your ultimate solution for fire safety!

## Pre-Packaged **Pump Hosue** Your ultimate solution for fire safety!

The high-quality construction and state-of-the-art design make the SFFECO Pre Packaged Pump House the ideal fire pump housing.

Designed with robust construction and meticulous engineering, this pump enclosure protects the fire pump and other components from external elements and damage.

As well as protecting, this unit also helps to organize the pump and components properly and makes them easier to access when needed.

All internal wiring and piping is done at the factory and external connectors are provided on the outer surface of the enclosure that enables easy piping and power connection at the field.

Complete fire pump set assembly is fixed inside a pump house enclosure with all fire pump related standard accessories, valves and fittings and pump testing instruments as required.

The pump house also can be provided with lighting, heat detectors, extinguishers, etc. as additional accessories upon customer request.

It is possible to make this unit in a variety of sizes and designs, depending on the needs of the customer. With a standard pump house, the following components can be included as customer requirements: