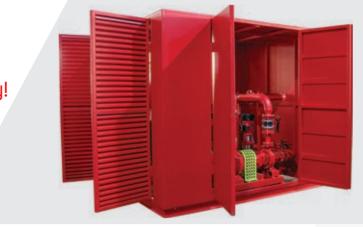

As well as protecting, this unit also helps to organize the pump and components properly and makes them easier to access when needed.

All internal wiring and piping is done at the factory and external connectors are provided on the outer surface of the enclosure that enables easy piping and power connection at the field.

Complete fire pump set assembly is fixed inside a pump house enclosure with all fire pump related standard accessories, valves and fittings and pump testing instruments as required.

The pump house also can be provided with lighting, heat detectors, extinguishers, etc. as additional accessories upon customer request.

It is possible to make this unit in a variety of sizes and designs, depending on the needs of the customer. With a standard pump house, the following components can be included as customer requirements:

- Diesel Engine and Pump
- Electric Motor and Pump
- Jockey Pump
- Electric Fire Pump Controller
- Diesel Fire Pump Controller
- Jockey Pump Controller
- Complete Internal Wiring
- External Power Connection Terminal
- Interior Lights
- Emergency Light
- Battery
- Diesel Tank
- Stand Alone Heat Detector
- Gate Valve Suction

- Non Return Valves
- Discharge Gate Valve
- Ball Valve
- Test Line
- ARV, CRV, & PRV, etc.
- Fabricated Steel Base Frames
- Mild Steel Structure and Skid
- Ventilation Fans
- Exhaust Pipe Line
- Suction Pipe Line
- Discharge Pipe Line
- Flow Meter
- Drain Pipe Lines
- Pressure Gauge